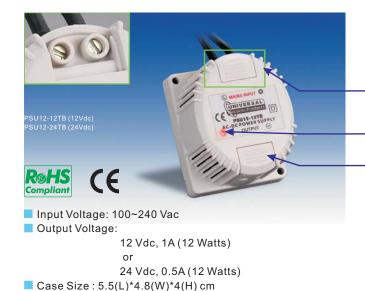

## **PSU Mini Power Supply**

Wire Connect (Input)

- LED Indicator

Wire Connect (Output)

PSU is a small-size and high-performance power supply, this PSU operates with 100~240 VAC input voltage which it can be used anywhere in the world.